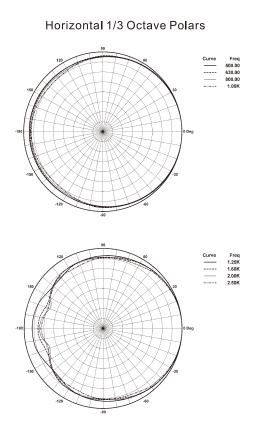

):   | 35Hz~20kHz                        |
| 频率范围(+3/-6dB): | 40Hz~20kHz                        |
| 额定阻抗:          | LF:8 ohm/MF:8ohm/HF:8ohm          |
| <br>功率:        | LF:800W/MF:350W/HF:350W           |
| 灵敏度(1W@1M):    | LF:98dB/MF:101dB/HF:101dB         |
| 峰值声压级1:        | 137dB                             |
| 覆盖角:           | 水平: 110°                          |
|                | 垂直: 50-100° (根据工程现场需要可以调整)        |
| 外形尺寸(HxWxD):   | LF:650x430x320mm(x2)              |
|                | MF:1240x130x152mm                 |
|                | HF:1240x130x152mm                 |
| 净重:            | LF:27.5kg(x2)/MF:12.5kg/HF:12.5kg |
|                | 可分拆式安装                            |
|                |                                   |



1: 使用12dB峰值因子粉噪信号测试得到,半自由场。

## 覆盖角度:



Vertical 1/3 Octave Polars