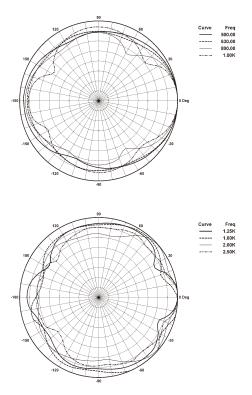

|
| 频率范围(+3/-6dB): | 40Hz~20kHz                        |
| 额定阻抗:          | LF:8 ohm/MF:8ohm/HF:8ohm          |
| <br>功率:        | LF:800W/MF:350W/HF:350W           |
| 灵敏度(1W@1M):    | LF:98dB/MF:101dB/HF:101dB         |
| 峰值声压级1:        | 137dB                             |
| 覆盖角:           | 水平: 110°                          |
|                | 垂直: 50-100° (根据工程现场需要可以调整)        |
| 外形尺寸(HxWxD):   | LF:650x430x320mm(x2)              |
|                | MF:1240x130x152mm                 |
|                | HF:1240x130x152mm                 |
| 净重:            | LF:27.5kg(x2)/MF:12.5kg/HF:12.5kg |
|                | 可分拆式安装                            |
|                |                                   |



1: 使用12dB峰值因子粉噪信号测试得到,半自由场。

## 覆盖角度:



Vertical 1/3 Octave Polars